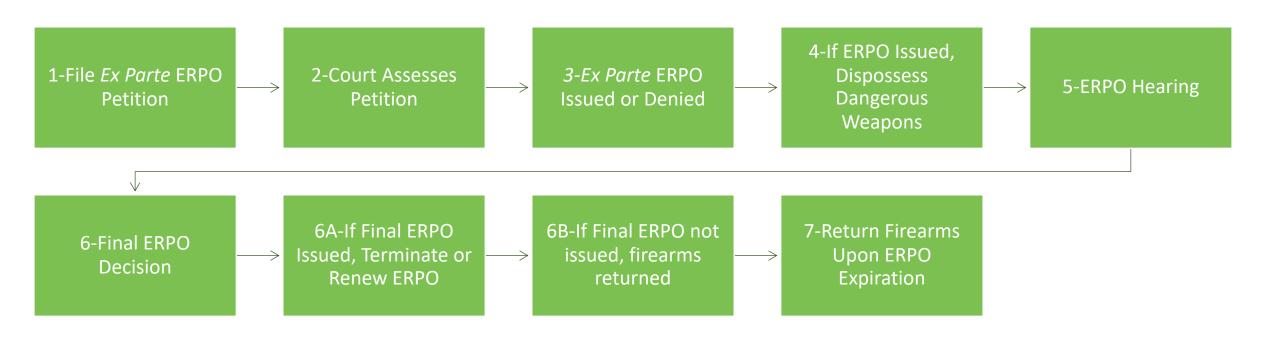

## Ex Parte Extreme Risk Protection Order — Overview of the Process

### Ex Parte ERPO Process

### File *Ex Parte* ERPO Petition

Complete Petition for Extreme Risk Protection Order Form

Include Supporting Affidavit(s)

File Petition and Supporting Affidavit(s) with Court

### File *Ex Parte* ERPO Petition

Petitioner describes to the court why the respondent poses an imminent and extreme risk of causing harm to self or others by purchasing, possessing, or receiving a dangerous weapon or by having a dangerous weapon within respondent's custody or control.

### File *Ex Parte* ERPO Petition

### Court Considers Petition

### If *Ex Parte* ERPO Issued