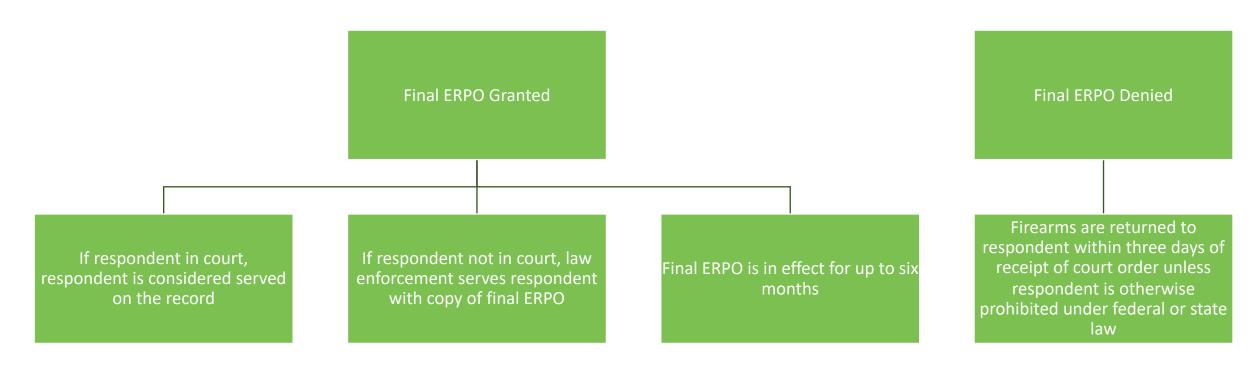

### Ex Parte ERPOs and Final ERPOs – How They Differ

| Issue                        | Ex Parte ERPO                                                                                                                                                                                                         | Final ERPO                                                                                                                                                                                               |
|------------------------------|-----------------------------------------------------------------------------------------------------------------------------------------------------------------------------------------------------------------------|----------------------------------------------------------------------------------------------------------------------------------------------------------------------------------------------------------|
| What court hears petition?   | May be issued by the Criminal, Civil or Family Division of the Superior Court                                                                                                                                         | Family Division of the Superior Court                                                                                                                                                                    |
| What is burden of proof?     | Preponderance of the evidence                                                                                                                                                                                         | Clear and convincing evidence                                                                                                                                                                            |
| How long is order in effect? | Up to 14 days                                                                                                                                                                                                         | Up to six months                                                                                                                                                                                         |
| What must be proven?         | Respondent poses an imminent and extreme risk of causing harm to self or others by purchasing, possessing, or receiving a dangerous weapon or by having a dangerous weapon within the respondent's custody or control | Respondent poses an extreme risk of causing harm to self or others by purchasing, possessing, or receiving a dangerous weapon or by having a dangerous weapon within the respondent's custody or control |
| Temporal requirements?       | The statute requires the extreme risk be "imminent."                                                                                                                                                                  | The statute is silent. At least one trial court has held the extreme risk must exist at the time of the hearing.                                                                                         |