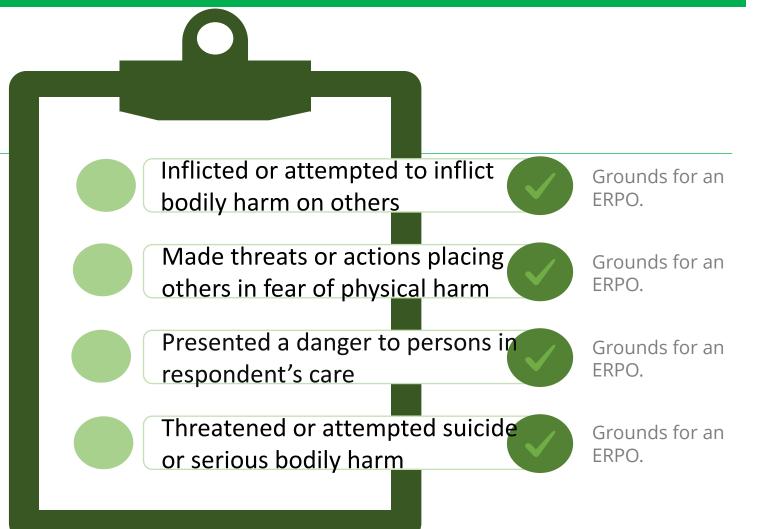

#### **Factors Considered**

Has respondent inflicted or attempted to inflict bodily harm on another

Have respondent's threats or actions placed others in reasonable fear of physical harm

Have actions or inactions presented a danger to persons in respondent's care

Has respondent threatened or attempted suicide or serious bodily harm