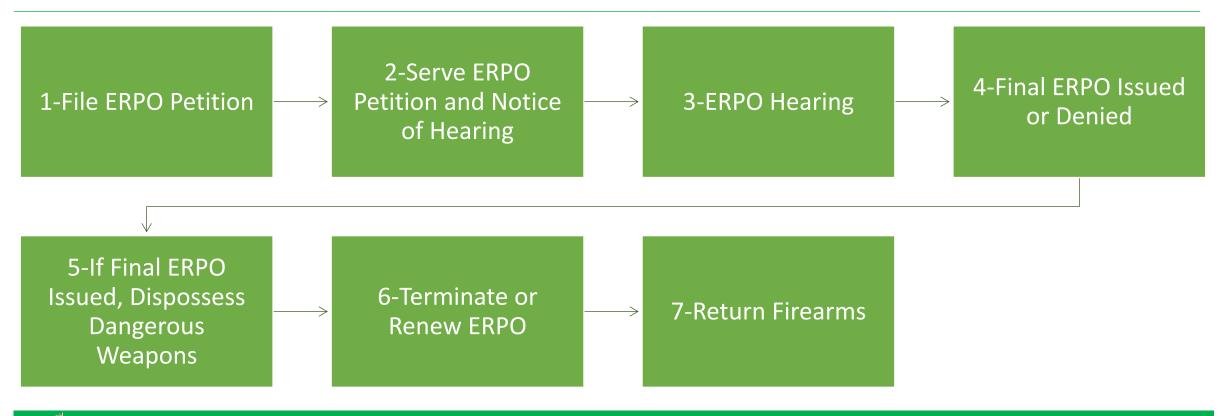

### Ex Parte and Final Extreme Risk Protection Orders — Statutory Framework

### Ex Parte ERPOs and Final ERPOs

- The statute allows for Ex Parte ERPOs, which do not require a hearing, and Final ERPOs, which do require a noticed hearing
- You do not have to apply for an Ex Parte ERPO to petition for a Final EPRO
- The procedures for an *Ex Parte* ERPO and Final ERPO are separate processes even though the processes are nearly identical