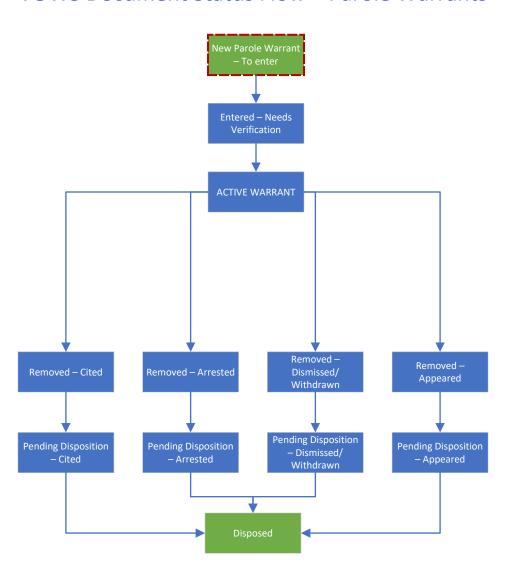

ecord Holding Agency

Status for Servicing
Agency

Red Outline = Initial Status

# VOWS Document Status Flow – RFA Protection Order



Status for Issuing Agency

Status for Record Holding Agency

Status for Servicing Agency

> Red Outline = Initial Status

# **VOWS Document Status Flow – ERPO**



Status for Issuing Agency Status for Record Holding Agency

Status for Servicing Agency

Red Outline = Initial Status

# **VOWS Document Status Flow – Warrants**



Status for Issuing
Agency

Status for Record
Holding Agency

Status for Servicing
Agency

Red Outline =
Initial Status

# **VOWS Document Status Flow – DOC ROM**



Status for Issuing
Agency

Status for Record
Holding Agency

Status for Servicing
Agency

Red Outline =
Initial Status

# **VOWS Document Status Flow – Parole Warrants**



# Status for Issuing Agency Status for Record Holding Agency Status for Servicing Agency Red Outline = Initial Status

# VOWS Document Status Flow – Document to be Served