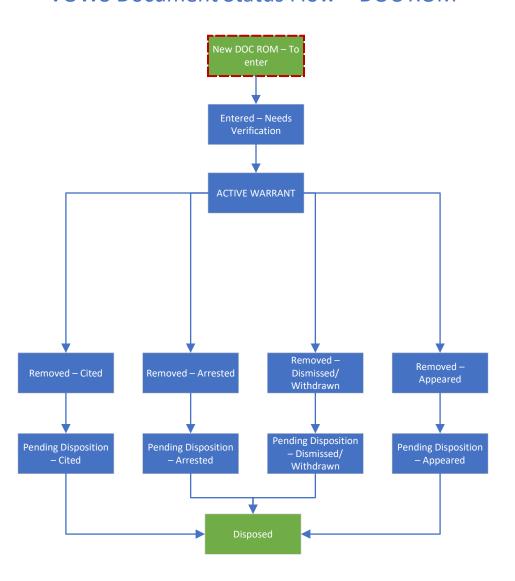

# **VOWS Document Status Flow – DOC ROM**

Status for Issuing
Agency

Status for Record
Holding Agency

Status for Servicing
Agency

Red Outline =
Initial Status