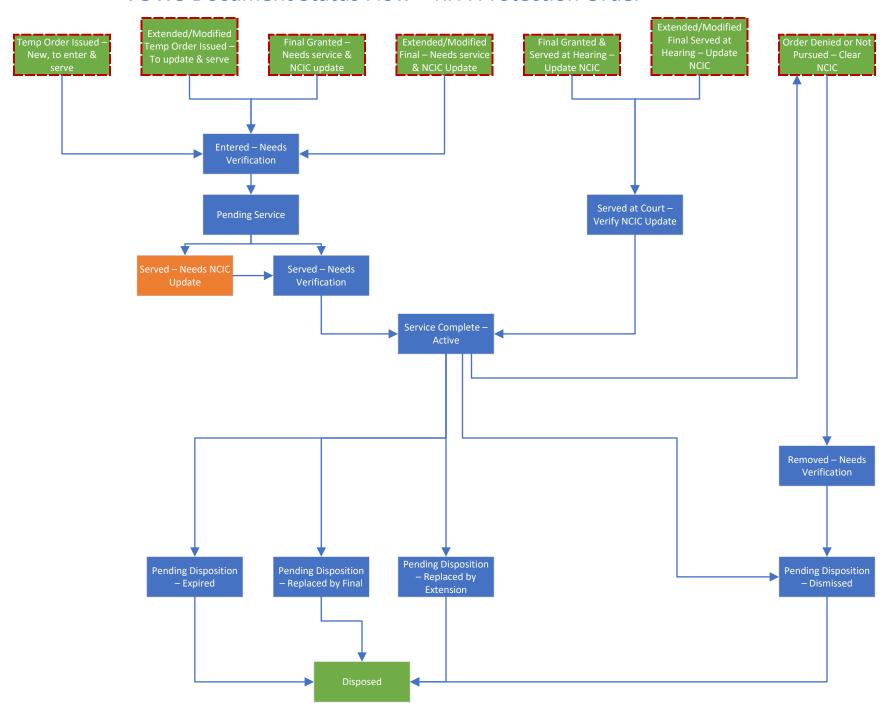

# VOWS Document Status Flow – RFA Protection Order

Status for Issuing Agency

Status for Record Holding Agency

Status for Servicing Agency

> Red Outline = Initial Status