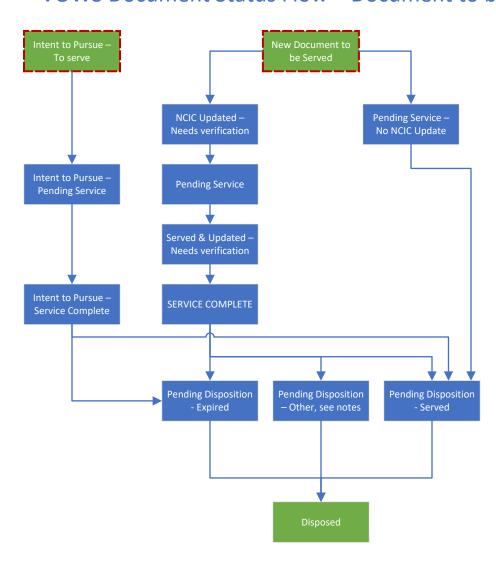

ecord Holding Agency

Status for Servicing Agency

> Red Outline = Initial Status

# **VOWS Document Status Flow – ERPO**



Status for Issuing Agency Status for Record Holding Agency

Status for Servicing Agency

Red Outline = Initial Status

# **VOWS Document Status Flow – Warrants**



Status for Issuing
Agency

Status for Record
Holding Agency

Status for Servicing
Agency

Red Outline =
Initial Status

# **VOWS Document Status Flow – DOC ROM**



Status for Issuing
Agency

Status for Record
Holding Agency

Status for Servicing
Agency

Red Outline =
Initial Status

# **VOWS Document Status Flow – Parole Warrants**



# Status for Issuing Agency Status for Record Holding Agency Status for Servicing Agency Red Outline = Initial Status

# VOWS Document Status Flow – Document to be Served