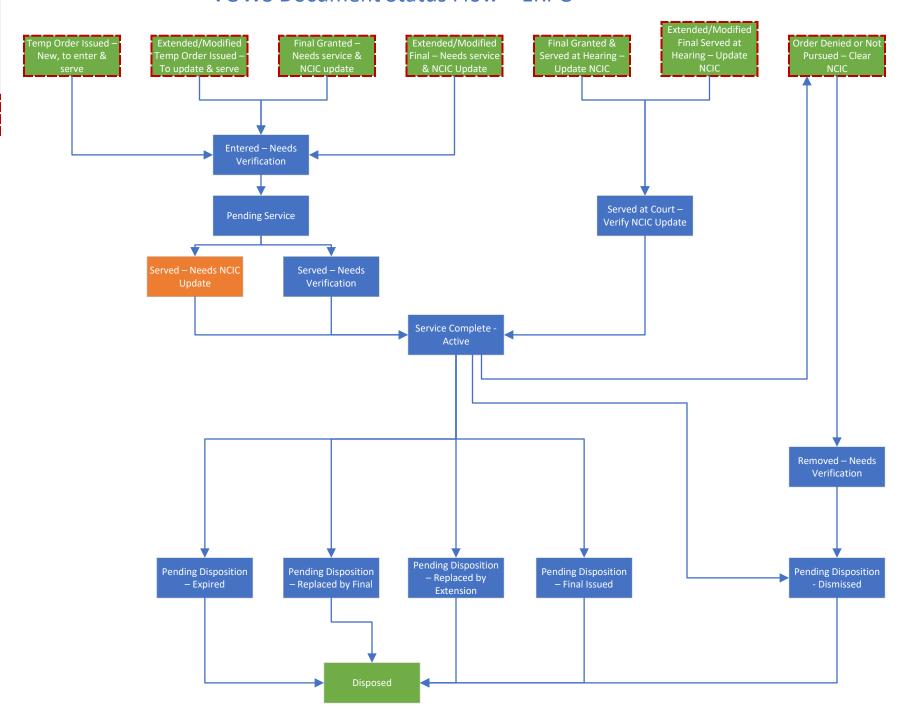

# **VOWS Document Status Flow – ERPO**

Status for Issuing Agency Status for Record Holding Agency

Status for Servicing Agency

Red Outline = Initial Status