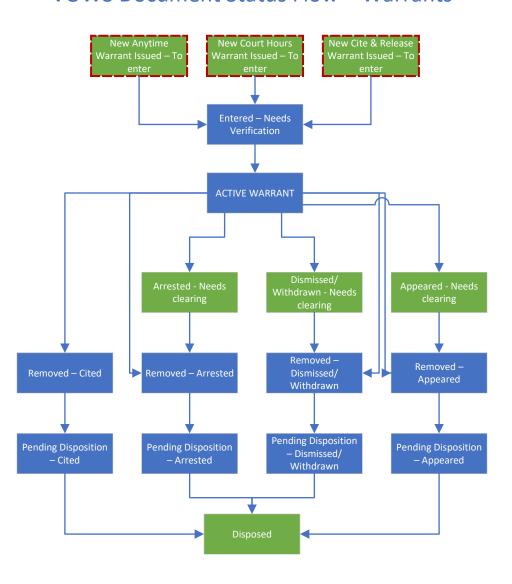

# **VOWS Document Status Flow – Warrants**

Status for Issuing
Agency

Status for Record
Holding Agency

Status for Servicing
Agency

Red Outline =
Initial Status