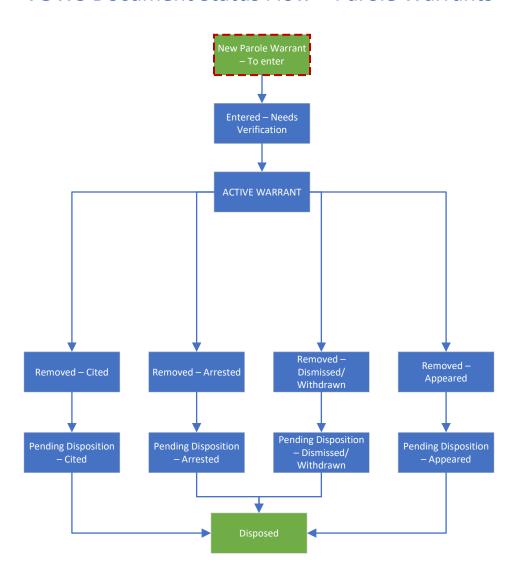

for Record Holding Agency **Status for Servicing** 

Red Outline = **Initial Status** 

# VOWS Document Status Flow – RFA Protection Order



Status for Issuing Agency

Status for Record Holding Agency

Status for Servicing

> Red Outline = Initial Status

# **VOWS Document Status Flow – ERPO**



Status for Issuing
Agency

Status for Record
Holding Agency

Status for Servicing
Agency

Red Outline =
Initial Status

# **VOWS Document Status Flow – Warrants**



# Status for Issuing Agency Status for Record Holding Agency Status for Servicing Agency Red Outline = Initial Status

# **VOWS Document Status Flow – DOC ROM**



# Status for Issuing Agency Status for Record Holding Agency Status for Servicing Agency Red Outline = Initial Status

# **VOWS Document Status Flow – Parole Warrants**