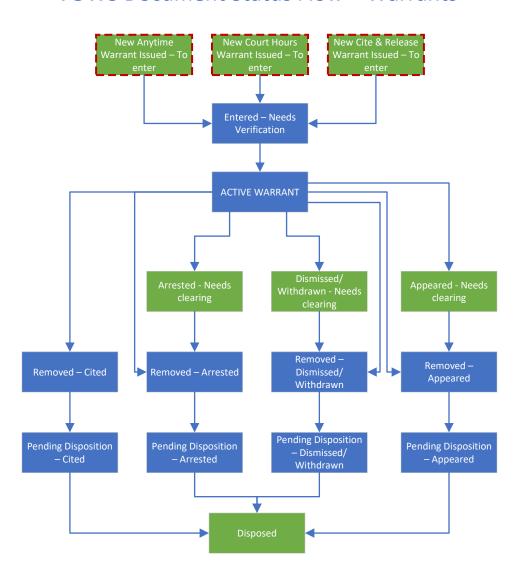

# **VOWS Document Status Flow – Warrants**

# Status for Issuing Agency Status for Record Holding Agency Status for Servicing Agency Red Outline = Initial Status