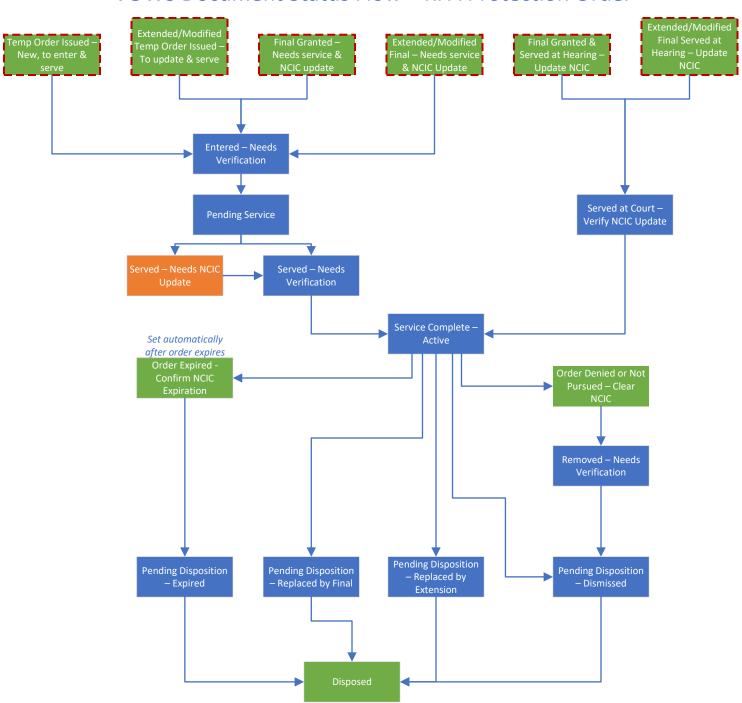

# VOWS Document Status Flow – RFA Protection Order

Status for Issuing Agency

Status for Record Holding Agency

Status for Servicing

> Red Outline = Initial Status

Status for Issuing Status for Record Holding Agency **Status for Servicing** 

Red Outline = **Initial Status** 