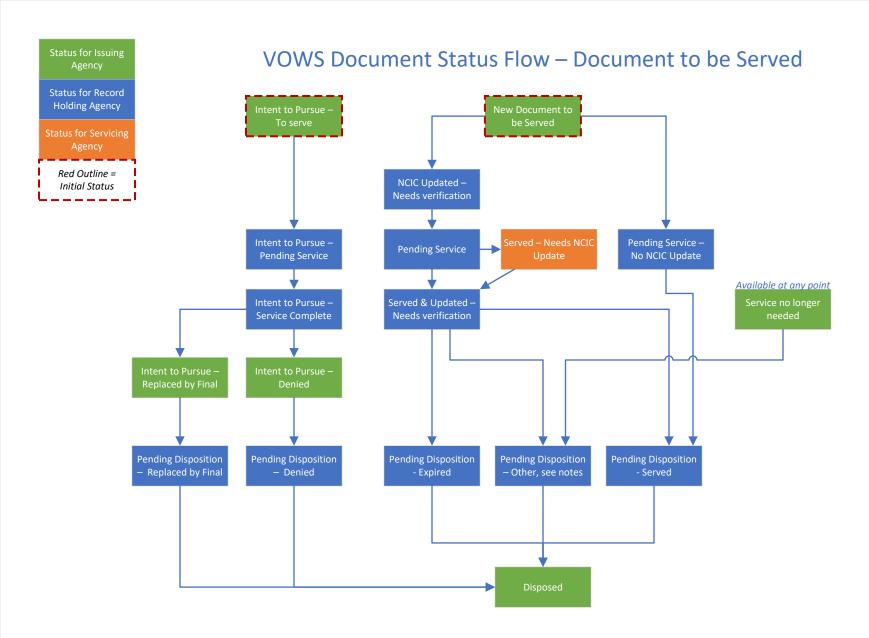

Status for Issuing Status for Record Holding Agency **Status for Servicing** 

Red Outline = **Initial Status** 