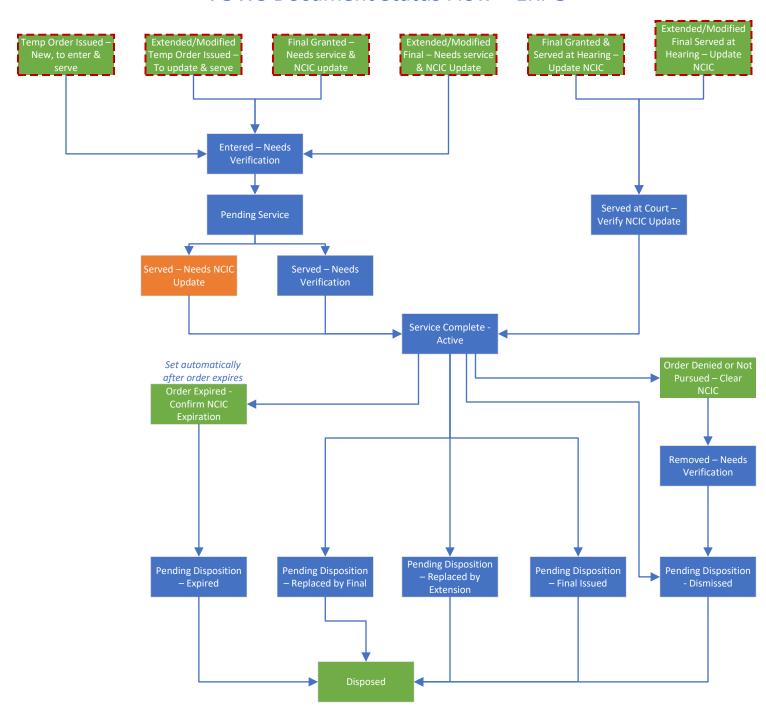

# **VOWS Document Status Flow – ERPO**

Status for Issuing
Agency

Status for Record
Holding Agency

Status for Servicing
Agency

Red Outline =
Initial Status