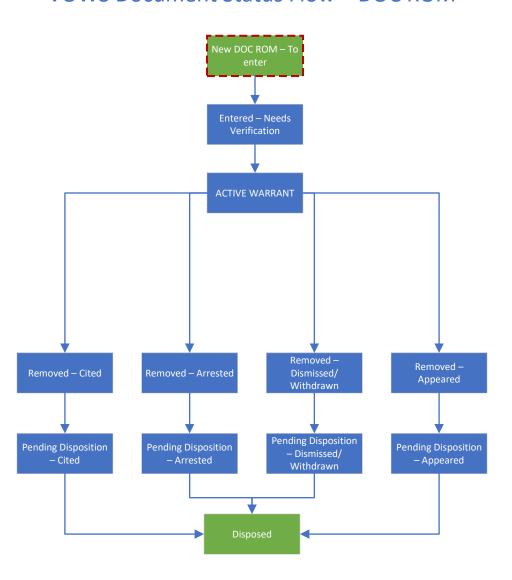

# **VOWS Document Status Flow – DOC ROM**

# Status for Issuing Agency Status for Record Holding Agency Status for Servicing Agency Red Outline = Initial Status